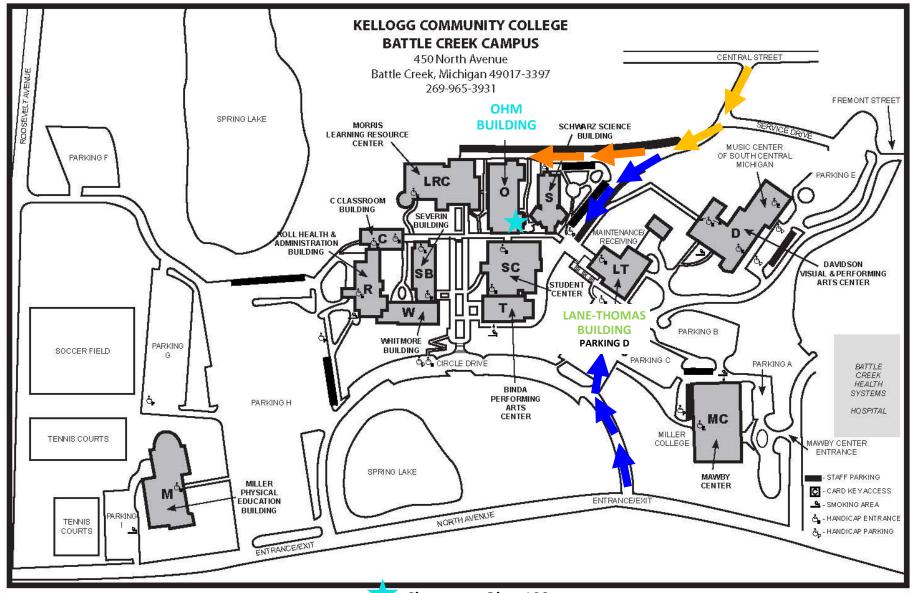

## We've Moved!

The Lifelong Learning office and classes have moved to the Lane-Thomas Building on KCC's Main Campus. The Lifelong Learning Office will be in the Lane-Thomas Building, Room 305. Daytime Classes will be held in Lane-Thomas, Room 304, unless otherwise noted in the class description. Lifelong Learning fitness classes will be held in the Ohm Building, Room 109. Computer classes will also be held in the Ohm Building. The classroom number will be noted in the course description.

Parking for the Lane-Thomas Building is noted by the blue arrows, and can be found in the staff lot off of Central Street or in Parking Lot D in front of the LT Building.

Parking for the Ohm Building is noted by the orange arrows, and can be found in the staff lot off of Central Street.